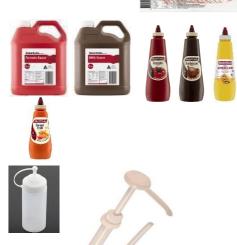

| <u>Н</u>  | l <u>ot Dogs.</u><br>Bread Rolls       | \$6.00 bag            |         |
|-----------|----------------------------------------|-----------------------|---------|
| •         | Golden West Bakeries Pre-cut Hotdog Ro |                       |         |
| •         | Gluten Free Bread Rolls                | \$3.10 each           |         |
|           | Long Hot Dog Rolls                     |                       |         |
| •         | Sliced Bread                           | \$3.75 loaf           | 6       |
|           | Regal White Sliced Bread 700gm (approx | k.18 serves per loaf) |         |
| ٠         | Sausages                               |                       |         |
|           | Beef BBQ Sausages, Halal, Gluten Free  | \$8.00 kg             |         |
|           | (approx.12 sausages per kg)            |                       |         |
| •         | Vegie Delights Vegan Sausages          | \$8.50 (6 pack)       |         |
| •         | Sliced Onions                          | \$5.50 kg             |         |
| •         | Grated Cheddar Cheese                  | \$18.00 kg            |         |
| <u>Hc</u> | <u>imburgers</u>                       | • · · · ·             |         |
| •         | Bread Rolls                            | \$6.00 bag            | 1       |
|           | Golden West Bakeries Pre-cut Hamburge  |                       |         |
| •         | Gluten Free Bread Rolls                | \$3.10 each           |         |
| •         | Round Hamburger Rolls                  | \$2.00 agab           |         |
| •         | Beef Burgers<br>Beef Burgers 120gm     | \$2.00 each           |         |
| •         | Vegie Delights Classic Not Burgers     | \$8.50 (4 pack)       |         |
| •         | Shredded Lettuce                       | \$14.00 kg            |         |
| Ţ         | Freshly shredded Iceberg Lettuce       | ¢14.00 kg             |         |
| •         | Sliced Tomato                          | \$13.00 k             | 1 de    |
| •         | g Freshly Sliced Tomato                | •                     |         |
| •         | Sliced Onions                          | \$5.50 kg             |         |
| •         | Diced Onions                           | \$6.50 kg             |         |
|           | 6mm Fresh Diced Onion                  | ,                     |         |
| •         | Dairymont Cheese Slices                |                       | 100     |
|           | Burger Slices 108 pack 1.35kg          | \$22.00 pack.         | 12      |
|           | Hi Melt Cheese Slices 72 pack 1.62kg   | \$25.00 pack          | 10      |
| •         | Eggs                                   | \$6.50 dozen          | Mit     |
| •         | Carton 12 Fresh Eggs                   |                       | 15      |
| •         | Bacon                                  |                       | 1       |
| •         | 1kg pack Middle Bacon                  | \$13.00 kg            | ALC: NO |
|           | 1kg pack Short Cut Bacon               | \$15.00 kg            |         |
| Sa        | UCes                                   | t i o i o i i g       |         |
| •         | Tomato or BBQ Sauce                    |                       |         |
| •         | Essential Chef 4 Litre Bottle          | \$13.50 each          |         |
|           | Masterfoods 920ml Dispenser Bottle     | \$5.90 each           |         |
| •         | Mustard Mild American                  |                       |         |
|           | Masterfoods 920ml Dispenser Bottle     | \$8.95 each           |         |
| •         | Sweet Chilli Sauce                     | \$3.90 each           |         |
|           | Masterfoods 500ml Dispenser Bottle     | -                     |         |
| ٠         | Sauce Dispenser Bottles                |                       |         |
|           | 480ml Clear Dispenser Bottle.          | \$2.75 each           |         |
|           | 800ml Clear Dispenser Bottle.          | \$3.50 each           |         |
| ٠         | 4 Litre Pump attachment                |                       |         |
|           | Reusable pump to suit 4 Litre Bottles  | \$10.00 each          |         |
|           |                                        |                       |         |